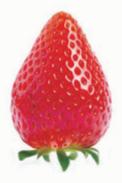

# 栃木縣種植的草莓品種

栃乙女草莓

### 收成時間: 10 月至 6 月

味道濃郁又多汁,果肉的甜味與酸味完美融合,是受惠於冬季陽光下的產物。

天空草莓