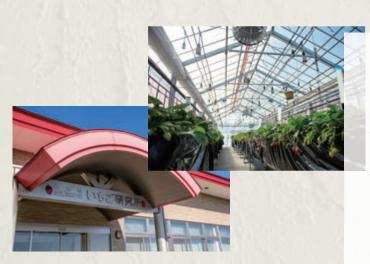

# 日本唯一的草莓研究所

平成20年(2008年),為了進一步發展「草莓王國栃木」,栃木縣成立了全國第一家「草莓研究所」。除了培育下一代新品種及開發新技術外,同時也對最新的消費趨勢進行調查及分析,並提供培訓功能,以草莓綜合研究開發基地的身份,支持著「草莓王國」。