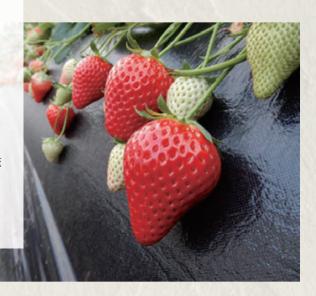

# 栃木縣種植的草莓品種

栃乙女草莓

### 收成時間: 10 月至 6 月

味道濃郁又多汁,果肉的甜味與酸味完美融合,是受惠於冬季陽光下的產物。

天空草莓