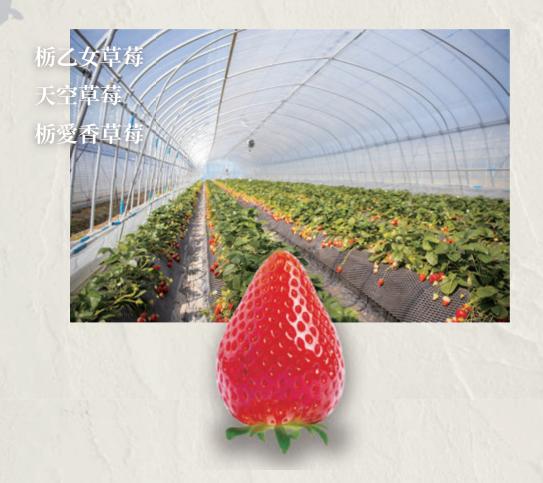

# 栃木縣種植的草莓品種

栃乙女草莓

### 收成時間: 10 月至 6 月

味道濃郁又多汁,果肉的甜味與酸味完美融合,是受惠於冬季陽光下的產物。

天空草莓

### 收成時間: 11月至6月

果粒大且擁有優質的味道。味道清爽甘甜 又多汁,最適合用來犒賞自己或做為禮物 送給重要的親朋。

栃姬草莓

### 收成時間: 12月至5月

僅能在栃木縣內觀光草莓園內吃到的夢幻草莓。果皮柔軟、果粒大、紅透到內部的果肉綿密多汁,十分甘甜。

夏乙女草莓